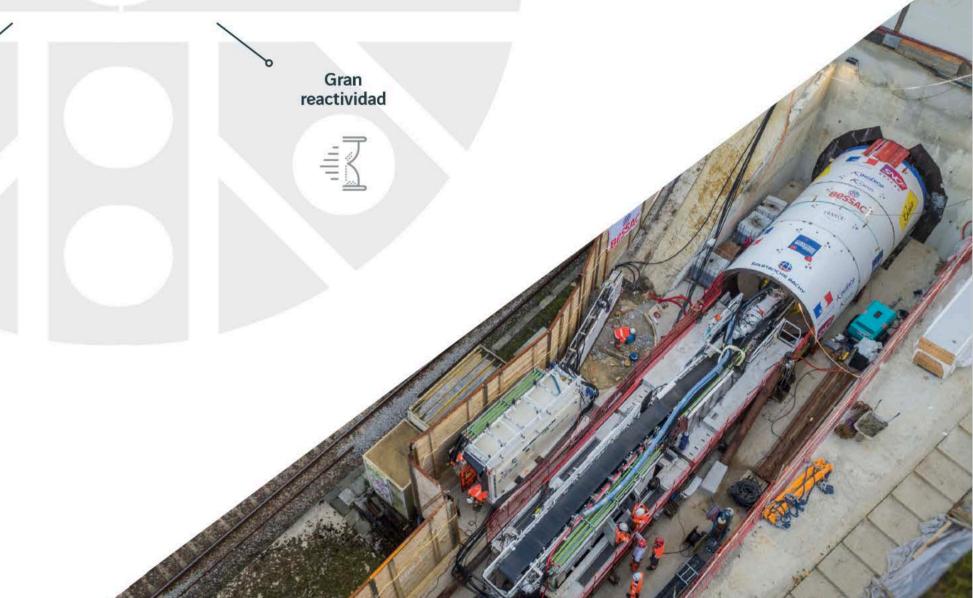

## La capacidad a comprometerse con proyectos complejos

- Terrenos complejos y difíciles :
   Numerosas referencias en zona urbana densa o zona ambientalmente sensible
- Diversidad de contextos :
   Presente en más de 30 países, movilidad internacional
- Todo tipo de Geología :
   Experiencia y dominio en técnicas de excavación
- Restricciones de tiempo:
   Movilización rápida gracias a nuestro parque de maquinaria y nuestra gran capacidad industrial

Bessac, reconocido internacionalmente en el mundo de los trabajos subterráneos

- Construcción de tuneladoras y de materiales asociados (tren de escombros, backup, etc.)
- Oficina de estudios y de diseño industrial
- Asistencia técnica
- Reacondicionamiento, mantenimiento y reparación de todo tipo de tuneladoras
- Innovación y desarrollo de materiales específicos para su proyecto