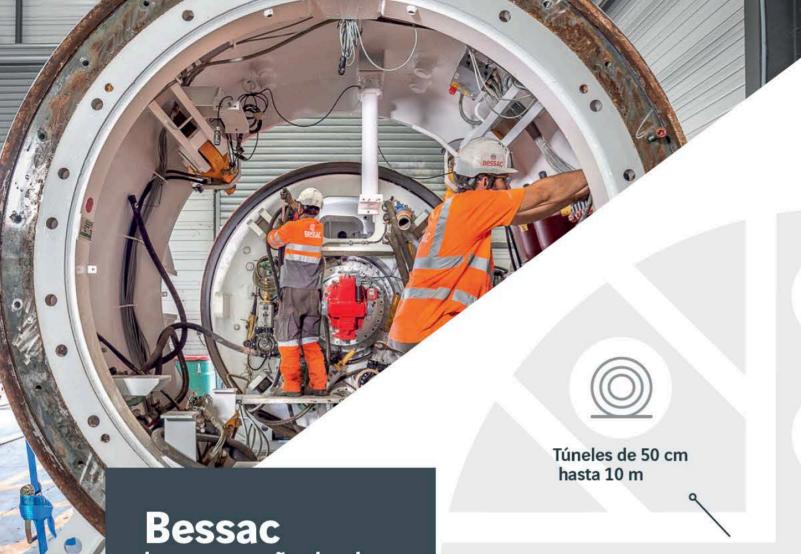

Túneles Microtúneles

Alrededor del mundo

los acompaña desde la creación de la tuneladora hasta la finalización de la obra.

Fuerte capacidad de innovación

Todo tipo de

tuneladoras

INDUSTRIA
Y
TRABAJOS
SUBTER RANEOS