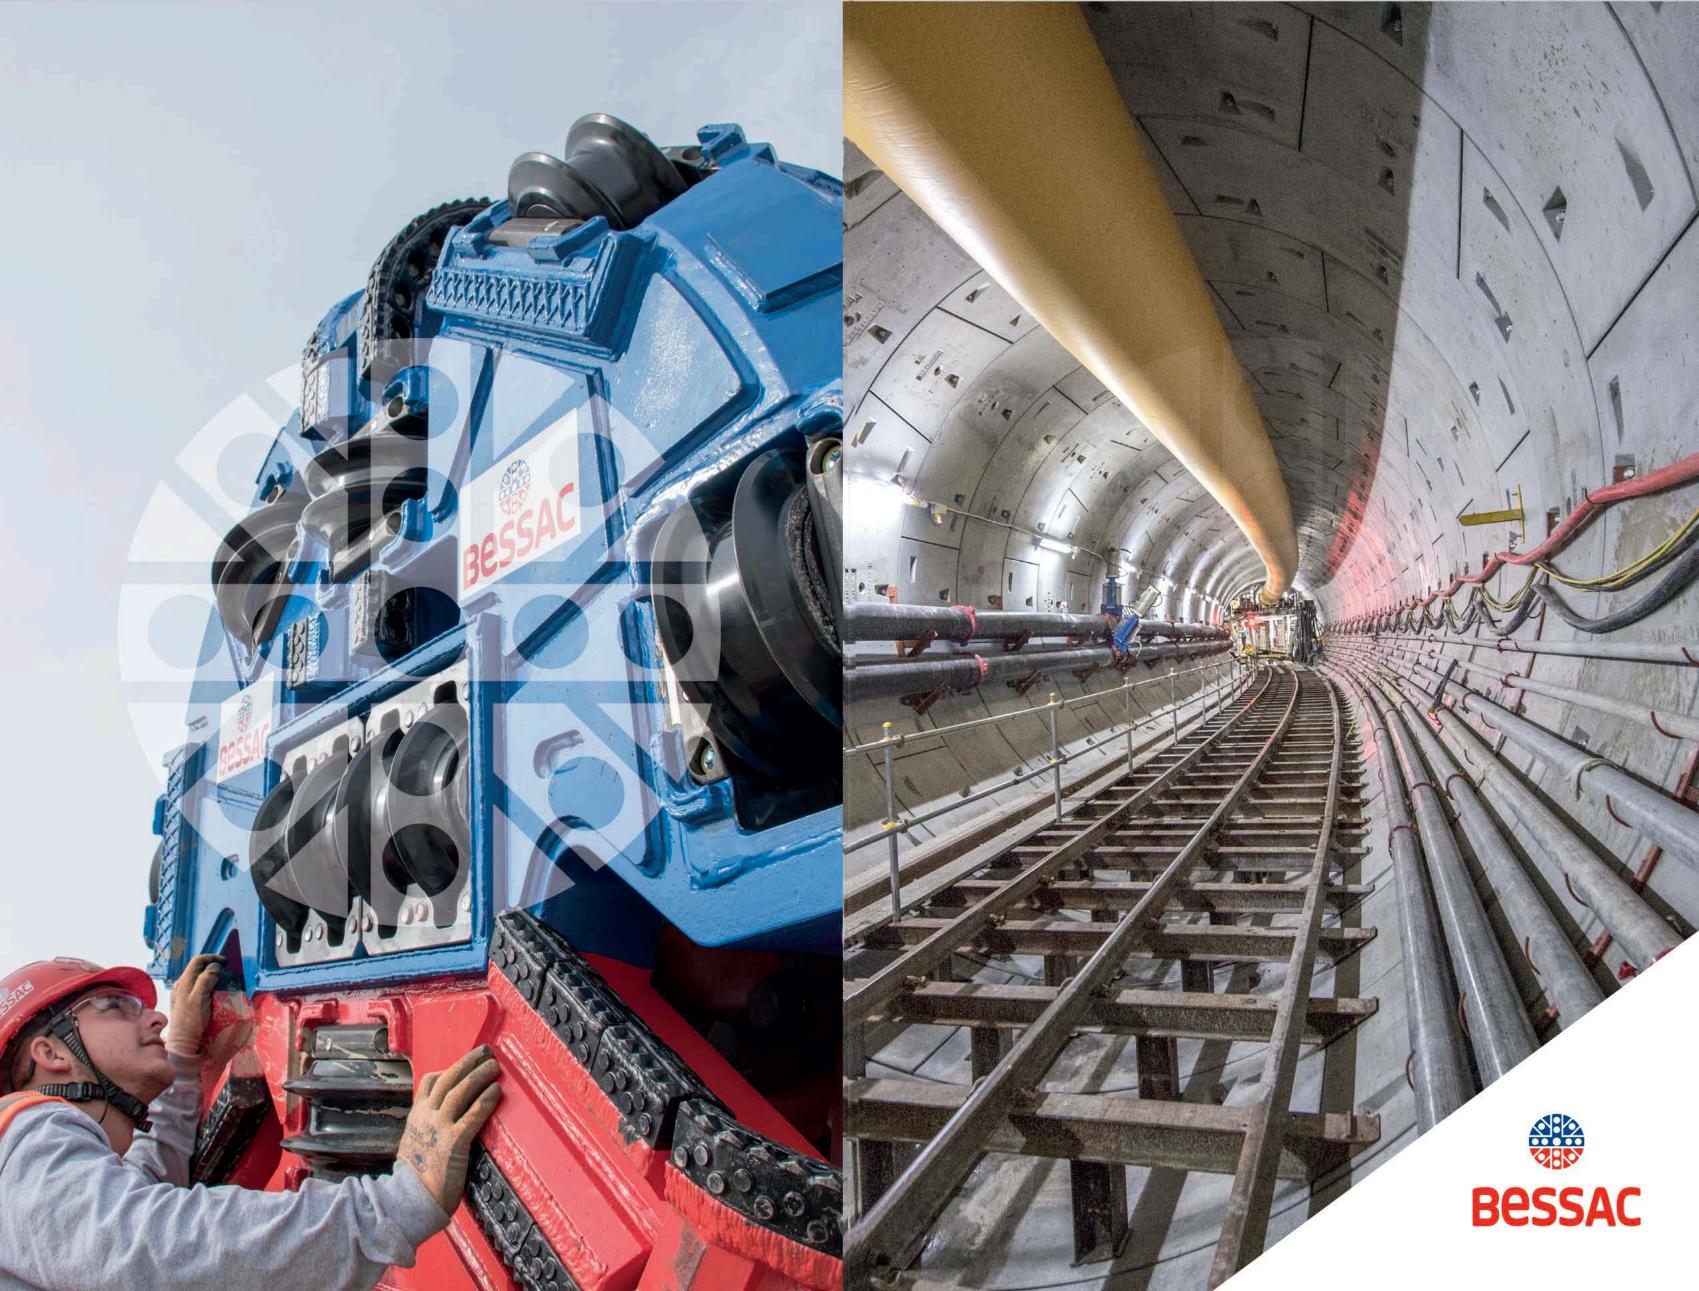

Túneles Microtúneles









Alrededor del mundo

los acompaña desde la creación de la tuneladora hasta la finalización de la obra.



Fuerte capacidad de innovación

Todo tipo de

tuneladoras

INDUSTRIA
Y
TRABAJOS
SUBTER RANEOS

Equipos expertos y especializados



## La capacidad a comprometerse con proyectos complejos

- Terrenos complejos y difíciles :
   Numerosas referencias en zona urbana densa o zona ambientalmente sensible
- Diversidad de contextos :
   Presente en más de 30 países, movilidad internacional
- Todo tipo de Geología :
   Experiencia y dominio en técnicas de excavación
- Restricciones de tiempo:
   Movilización rápida gracias a nuestro parque de maquinaria y nuestra gran capacidad industrial

Bessac, reconocido internacionalmente en el mundo de los trabajos subterráneos

- Construcción de